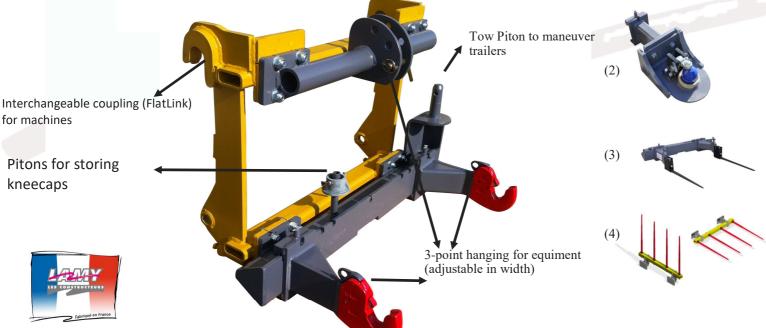

## Adjustable 3-point Attachment Apron

## **CHARACTERISTICS**

- A real bridge between handling equipment and agricultural tractors.
- Interchangeable coupling (FlatlLink) for all brands.
- Adjustable width hooks with 3-point tools.
- Equipped with a gripping Piton with slide stop ring to manoeuvre the trailers.
- This equipment allows the user to handle inside the farm or between the different places of his farm.
- Weight: 130 kg

## **OPTIONS**

- 1. Towing system for all trailers equipped with a ring, with Piton, deported to facilitate the maneuvre of the trailer.
- 2. K80 tow ball with safety system for large trailer
- 3. 2 Electro-Forged straight fingers diam. 35 lg. 1100 for taking Bales.
- 4. Support 4 Fingers straight éléctroforgés Ø 35 LG. 1100 for boot Jack.